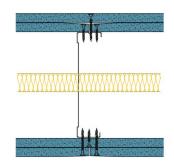

## 146-S-59(25) - SPEEDLINE System Data Sheet - Version V1 (24-10-23)

SPEEDLINE 146mm 'C' Stud Partition @600mm Ctrs, with 2x Siniat GTEC 12.5mm dB Board each side, 25mm APR

BRE 277436C - BRE Report P102396-1011C

Refer to Speedline Specification Clause

198 mm. (At Base Track, Excluding Finishes)

Severe - Annexes A-F

52 RwdB, Date Tested or Assessed Against - 70-S-59(25)

Customer: Metsec plc Hepsec Division