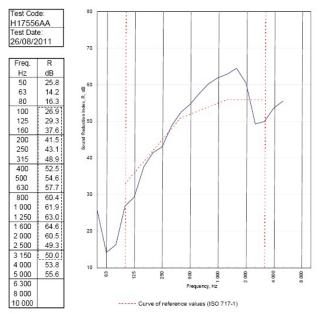

BRE 277436C - BRE Report P102396-1011C

Refer to Speedline Specification Clause

198 mm. (At Base Track, Excluding Finishes)

Severe - Annexes A-F

52 RwdB, Date Tested or Assessed Against - 70-S-59(25)

Customer: Metsec plc Hepsec Division